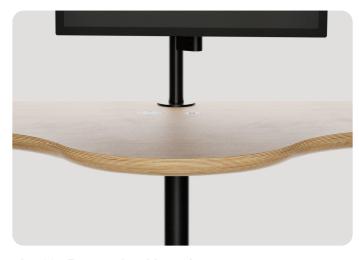

#### Silent & Efficient Ventilation:

Keeping you comfortable during long meetings without disturbing your colleagues.

Single and Double: Whiteboard paint

Single: Video conference (monitor arm)

Single: Height adjustable tabletop

3 Interior walls

(4) Seating

(only for Double version)
Fabric selection from Kvadrat Remix3

Step 3: Select features

1 Electric Occupancy LED Light Standard: 1\* or 2\*\* Hooks socket Mobility Phone induction Whiteboard Twin charging Options: Control panel USB (casters) paint charger LAN High adjustable 2 Lamps with M Monitor arm\* Connection USB\*\* tabletop\*