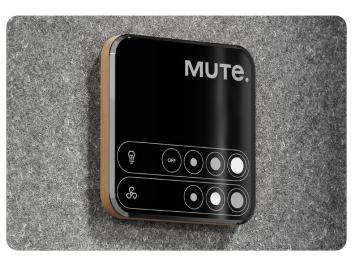

Standard: Back support

Standard and Video conference: Control panel

Step 1: Choose variant

Select Pod variant based on your needs: Standard or Video conference.

Step 2: Design your Pod

1 Exterior walls and roof Whiteboard paint Custom RAL 2 Exterior frame and tabletop Whiteboard Anti-fingerprint laminate laminate 3 Interior walls

Single and Double: Control panel

Step 1: Choose variant

Select Pod variant based on your needs: **Single** or **Double.** 

Step 2: Design your Pod

1 Exterior walls and roof

Whiteboard paint Custom RAL

2 Exterior frame and tabletop

Meeting and Double: Control panel

Step 1: Choose variant

Select Pod variant based on your needs: **Meeting** or **Double** 

Step 2: Design your Pod

Exterior walls and roof

Whiteboard paint

Custom RAL

.....

Conference and Unfurnished: Control panel

Step 2: Design your Pod Step 1: Choose variant Select Pod variant based on your needs: Conference or Unfurnished. 1 Exterior walls and roof Whiteboard paint Custom RAL 2 Exterior frame and tabletop Whiteboard Anti-fingerprint laminate laminate 3 Interior walls