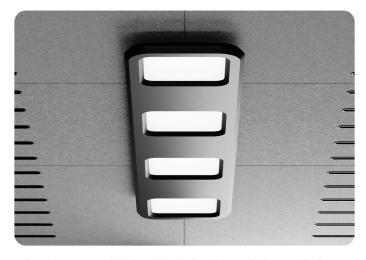

#### **Acoustic properties:**

- One of the best sound insulation results on the market [ask for more details]
- Very short reverberation time inside: RT20 <0,2 s</li>
- Extremely quiet and efficient ventilation. Noise generated inside ≤ 39db / outside ≤ 35dB

#### **Energy consumption:**

· During operation 16W, in standby mode 4,5W