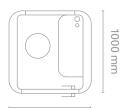

# One size two functions

1000 mm

#### Space S Standard

Recommended for: Phone call, Individual work

1000 mm

#### **Parameters:**

- Exterior: 1000 mm\*1000 mm\*2247 mm [L\*W\*H]
- Interior: 887 mm\*805 mm\*2080 mm [L\*W\*H]
- Door opening left- or right-handed with a width of: 700 mm
- Tabletop height: 1095 mm
- Stool height: 595 mm to 775 mm
- Weight net: