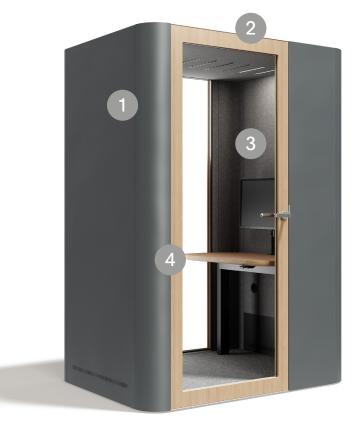

#### **Silent & Efficient Ventilation:**

Keeping you comfortable during long meetings without disturbing your colleagues.

Standard and Video conference: Whiteboard paint

Standard and Video conference: Mobility (casters)

Standard: Back support

Standard and Video conference: Control panel

Step 1: Choose variant

Select Pod variant based on your needs: Standard or Video conference.

Step 2: Design your Pod

1 Exterior walls and roof Whiteboard paint Custom RAL 2 Exterior frame and tabletop Whiteboard Anti-fingerprint laminate laminate 3 Interior walls

4 Seating Fabric selection from Kvadrat Remix3

Step 3: Select features