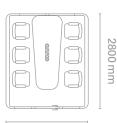

# One size two functions

2450 mm

#### **Parameters:**

- Exterior: 2450 mm\*2800 mm\*2247 mm [L\*W\*H]
- Interior: 2255 mm\*2695 mm\*2140 mm [L\*W\*H]
- Door opening left- or right-handed with a width of: 900 mm
- Height of table: 740 mm
- Trapezoidal table: 2120 mm\*810 mm/645 mm
- Weight net: