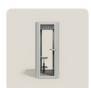

# Made for focused work or 1-1 meeting

This minimalistic pod acts as both a mini meeting capsule, or a quiet haven where you can concentrate in peace.

# One size two functions

1600 mm

Recommended for: Phone call, Individual work, Video conference

1600 mm

 $\approx \times 2$ 

Recommended for: Collaboration

1600 mm