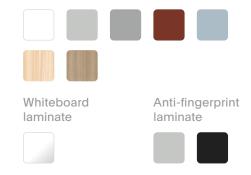

Standard: Back support

Standard and Video conference: Control panel

Step 1: Choose variant

Select Pod variant based on your needs: Standard or Video conference.

Step 2: Design your Pod

1 Exterior walls and roof Whiteboard paint Custom RAL 2 Exterior frame and tabletop Whiteboard Anti-fingerprint laminate laminate 3 Interior walls

4 Seating Fabric selection from Kvadrat Remix3

Step 3: Select features