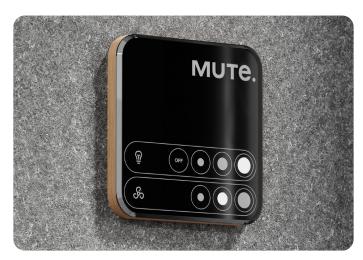

Standard: Back support

Standard and Video conference: Control panel

Step 1: Choose variant

Select Pod variant based on your needs: Standard or Video conference.

Step 2: Design your Pod

1 Exterior walls and roof Whiteboard paint Custom RAL 2 Exterior frame and tabletop Whiteboard Anti-fingerprint laminate laminate 3 Interior walls

Single and Double: Control panel

Step 1: Choose variant

Select Pod variant based on your needs: **Single** or **Double.** 

Step 2: Design your Pod

1 Exterior walls and roof

Whiteboard paint Custom RAL

2 Exterior frame and tabletop

Meeting and Double: Control panel

Step 1: Choose variant

Select Pod variant based on your needs: **Meeting** or **Double** 

Step 2: Design your Pod

Exterior walls and roof

Whiteboard paint

Custom RAL

.....

Conference and Unfurnished: Control panel

Step 2: Design your Pod Step 1: Choose variant Select Pod variant based on your needs: Conference or Unfurnished. 1 Exterior walls and roof Whiteboard paint Custom RAL 2 Exterior frame and tabletop Whiteboard Anti-fingerprint laminate laminate 3 Interior walls