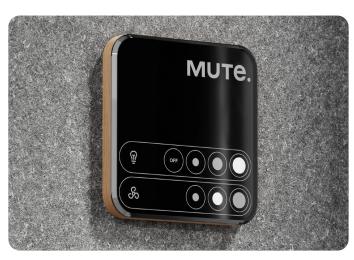

Standard: Back support

Standard and Video conference: Control panel

Step 1: Choose variant

Select Pod variant based on your needs: Standard or Video conference.

Step 2: Design your Pod

1 Exterior walls and roof Whiteboard paint Custom RAL 2 Exterior frame and tabletop Whiteboard Anti-fingerprint laminate laminate 3 Interior walls

Single and Double: Control panel

Step 1: Choose variant

Select Pod variant based on your needs: **Single** or **Double.** 

Step 2: Design your Pod

1 Exterior walls and roof

Whiteboard paint Custom RAL

2 Exterior frame and tabletop