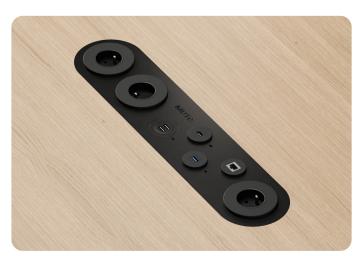

#### **Silent & Efficient Ventilation:**

Keeping you comfortable during long meetings without disturbing your colleagues.

Conference and Unfurnished: Whiteboard paint

Conference: All ports in one

Conference and Unfurnished: **Dedicated dimmable lamp** 

Conference and Unfurnished: Control panel

Step 2: Design your Pod Step 1: Choose variant Select Pod variant based on your needs: Conference or Unfurnished. 1 Exterior walls and roof Whiteboard paint Custom RAL 2 Exterior frame and tabletop Whiteboard Anti-fingerprint laminate laminate 3 Interior walls