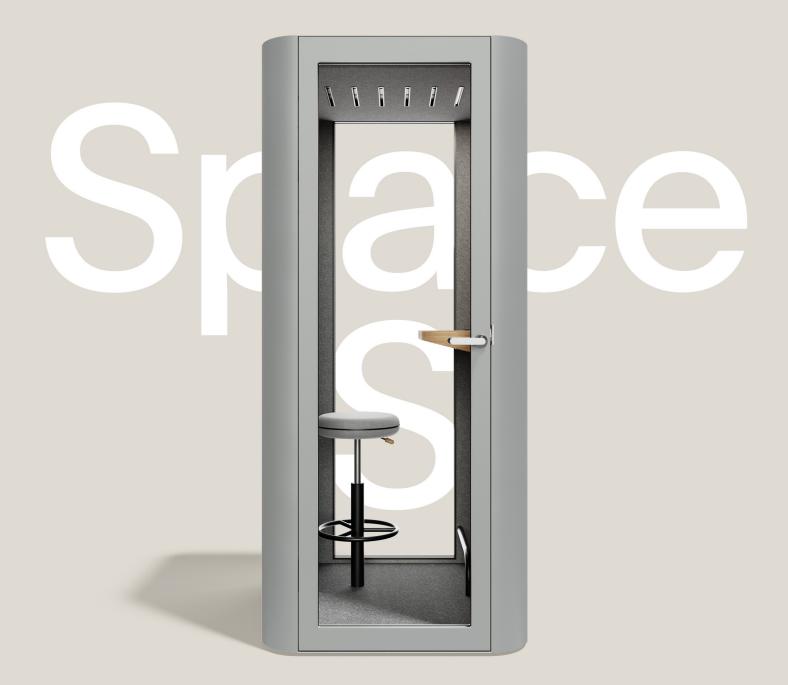

# Made for a friendly phone call

Our one-person pod allows you to escape the office commotion and find a room for solitude.

#### Space S Standard

Recommended for: Phone call, Individual work

1000 mm

#### **Parameters:**

- Exterior: 1000 mm\*1000 mm\*2247 mm [L\*W\*H]
- Interior: 887 mm\*805 mm\*2080 mm [L\*W\*H]
- Door opening left- or right-handed with a width of: 700 mm
- Tabletop height: 1095 mm
- Stool height: 595 mm to 775 mm
- Weight net: