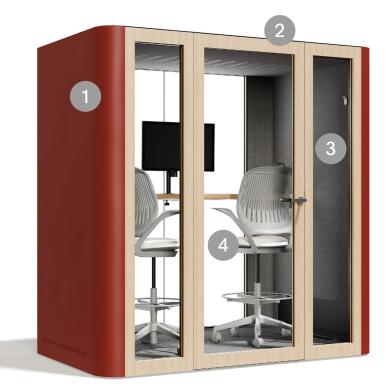

# Made for a fruitful meeting

This groundbreaking pod marries acoustic ingenuity with the very best use of space to create the ultimate conference room.

Conference and Unfurnished: Control panel

Step 2: Design your Pod Step 1: Choose variant Select Pod variant based on your needs: Conference or Unfurnished. 1 Exterior walls and roof Whiteboard paint Custom RAL 2 Exterior frame and tabletop Whiteboard Anti-fingerprint laminate laminate 3 Interior walls