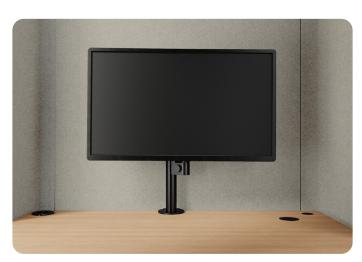

Standard version: 347 kg VC version: 360 kg

VESA monitor bracket, recommended screen size 24"

Double version:

Height of table: 1100 mm Height of stool: 640-880 mm

Weight net:

Single version: 540 kg Double version: 537 kg

Monitor arm: VESA 75 and 100 compliant

Conference version: 1160 kg Unfurnished version: 1050 kg

VESA monitor bracket, recommended screen size 43" (max size 50")