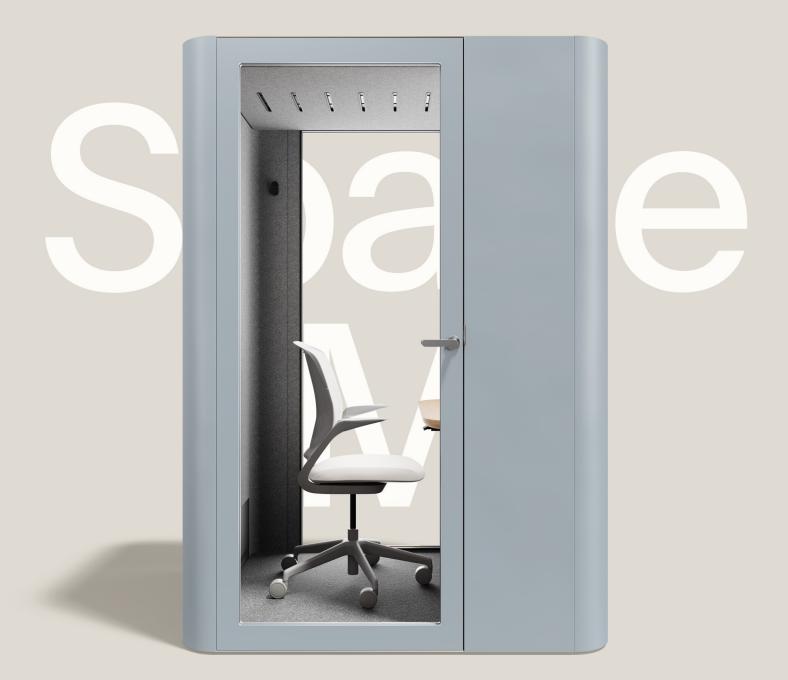

# Made for a friendly phone call

Our one-person pod allows you to escape the office commotion and find a room for solitude.

#### Space S Standard

Recommended for: Phone call, Individual work

1000 mm