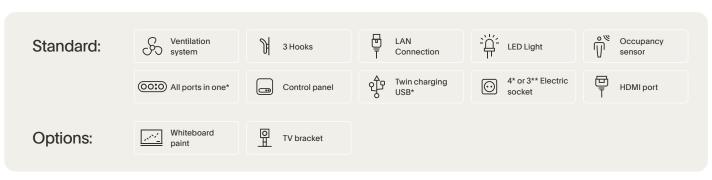

3 Interior walls

(4) Seating

(only for Double version)
Fabric selection from Kvadrat Remix3

Step 3: Select features

1 Electric Occupancy LED Light Standard: 1\* or 2\*\* Hooks socket Mobility Phone induction Whiteboard Twin charging Options: Control panel USB (casters) paint charger LAN High adjustable 2 Lamps with M Monitor arm\* Connection USB\*\* tabletop\*

#### Step 3: Select features

Ventilation 3 Electric Occupancy Standard: 2\* or 4\*\* Hooks LED Light socket Phone induction charger Mobility Whiteboard Twin charging Options: ((( + 1)) Control panel (casters) paint 2 Lamps with LAN 2 Sofas\* Monitor arm Connection