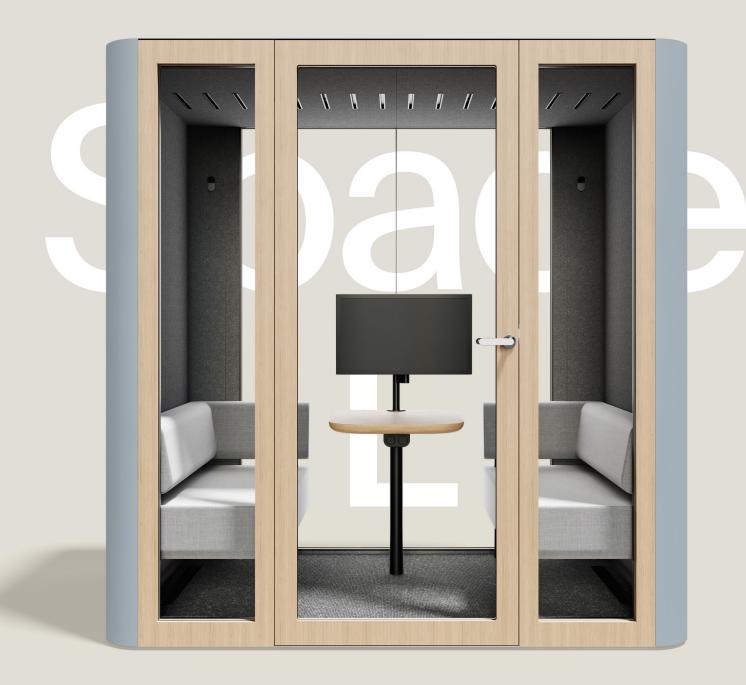

#### Space S Standard

Recommended for: Phone call, Individual work

1000 mm

#### **Parameters:**

- Exterior: 1000 mm\*1000 mm\*2247 mm [L\*W\*H]
- Interior: 887 mm\*805 mm\*2080 mm [L\*W\*H]
- Door opening left- or right-handed with a width of: 700 mm
- Tabletop height: 1095 mm
- Stool height: 595 mm to 775 mm
- Weight net: