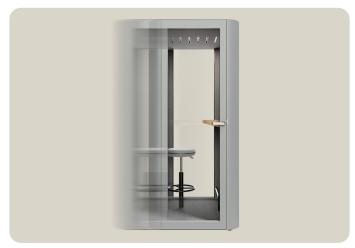

# One size two functions

1000 mm

#### Space S Standard

Recommended for: Phone call, Individual work

1000 mm