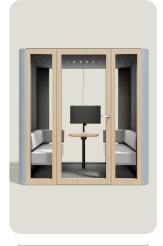

# Made for a fruitful meeting

This groundbreaking pod marries acoustic ingenuity with the very best use of space to create the ultimate conference room.

#### Conference

Recommended for: Video conference, Conference meeting,

2450 mm