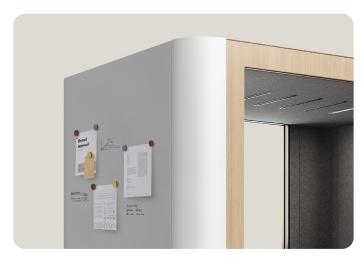

#### **Silent & Efficient Ventilation:**

Keeping you comfortable during long meetings without disturbing your colleagues.

Standard and Video conference: Whiteboard paint

Standard and Video conference: Mobility (casters)

Standard: Back support

Standard and Video conference: Control panel

Step 1: Choose variant

Select Pod variant based on your needs: Standard or Video conference.

Step 2: Design your Pod

1 Exterior walls and roof Whiteboard paint Custom RAL 2 Exterior frame and tabletop Whiteboard Anti-fingerprint laminate laminate 3 Interior walls