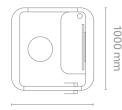

# One size two functions

1000 mm

#### Space S Video conference

Recommended for: Video conference

1000 mm

#### **Parameters:**

- Exterior: 1000 mm\*1000 mm\*2247 mm [L\*W\*H]
- Interior: 887 mm\*805 mm\*2080 mm [L\*W\*H]
- Door opening left- or right-handed with a width of: 700 mm
- Tabletop height: 1095 mm
- Stool height: 595 mm to 775 mm
- Weight net: