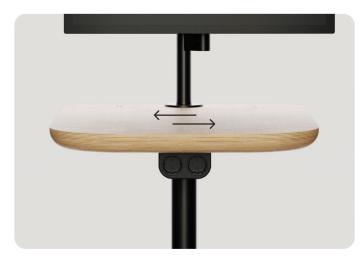

Single and Double: Control panel

Step 1: Choose variant

Select Pod variant based on your needs: **Single** or **Double.** 

Step 2: Design your Pod

1 Exterior walls and roof

Whiteboard paint Custom RAL

2 Exterior frame and tabletop

3 Interior walls

(4) Seating

(only for Double version)
Fabric selection from Kvadrat Remix3

Step 3: Select features

1 Electric Occupancy LED Light Standard: 1\* or 2\*\* Hooks socket Mobility Phone induction Whiteboard Twin charging Options: Control panel USB (casters) paint charger LAN High adjustable 2 Lamps with M Monitor arm\* Connection USB\*\* tabletop\*