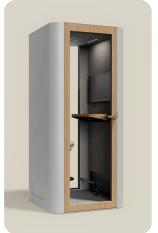

# Made for a friendly phone call

Our one-person pod allows you to escape the office commotion and find a room for solitude.

#### Space S Standard

Recommended for: Phone call, Individual work

1000 mm

#### Space S Video conference

Recommended for: Video conference

1000 mm