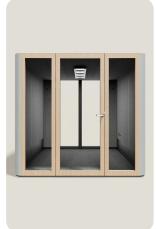

# Made for a fruitful meeting

This groundbreaking pod marries acoustic ingenuity with the very best use of space to create the ultimate conference room.

# One size two functions

2450 mm

#### Conference

Recommended for: Video conference, Conference meeting,

2450 mm