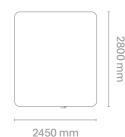

# One size two functions

2450 mm

#### **Parameters:**

- Exterior: 2450 mm\*2800 mm\*2247 mm [L\*W\*H]
- Interior: 2255 mm\*2695 mm\*2140 mm [L\*W\*H]
- Door opening left- or right-handed with a width of: 900 mm
- Height of table: 740 mm
- Trapezoidal table: 2120 mm\*810 mm/645 mm
- Weight net: