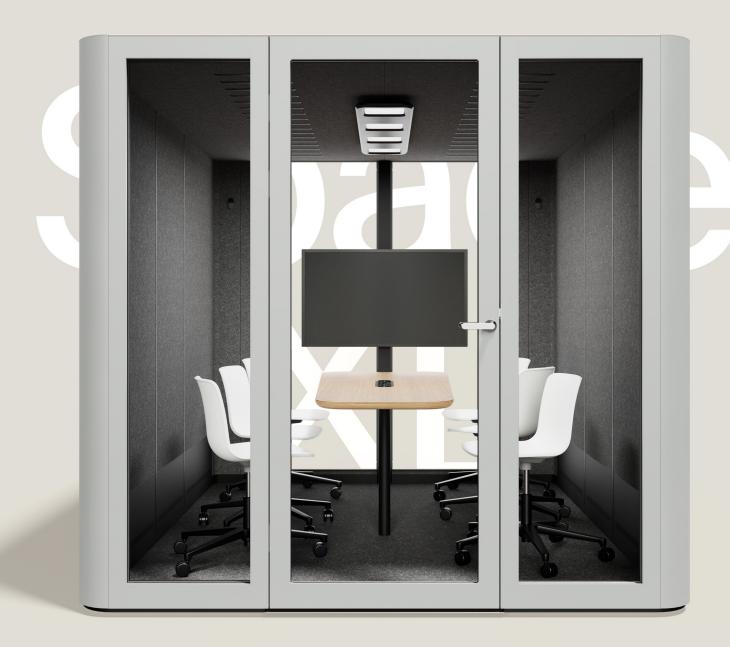

# One size two functions

2450 mm

#### Conference

Recommended for: Video conference, Conference meeting,

2450 mm

#### Unfurnished

 $^{\circ}$  ×6

Recommended for: Conference meeting, Collaboration

#### **Parameters:**

- Exterior: 2450 mm\*2800 mm\*2247 mm [L\*W\*H]
- Interior: 2255 mm\*2695 mm\*2140 mm [L\*W\*H]
- Door opening left- or right-handed with a width of: 900 mm
- Height of table: 740 mm
- Trapezoidal table: 2120 mm\*810 mm/645 mm
- Weight net: