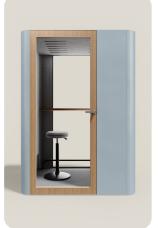

# Made for a friendly phone call

Our one-person pod allows you to escape the office commotion and find a room for solitude.

#### Space S Standard

Recommended for: Phone call, Individual work

1000 mm

#### **Parameters:**

- Exterior: 1000 mm\*1000 mm\*2247 mm [L\*W\*H]
- Interior: 887 mm\*805 mm\*2080 mm [L\*W\*H]
- Door opening left- or right-handed with a width of: 700 mm
- Tabletop height: 1095 mm
- Stool height: 595 mm to 775 mm
- Weight net: