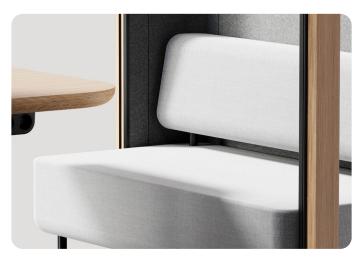

#### **Silent & Efficient Ventilation:**

Keeping you comfortable during long meetings without disturbing your colleagues.

Meeting: Sliding tabletop

Meeting: **Sofa** (version without armrest)

Double: Ergonomic tabletop for two

#### **Parameters:**

- Exterior: 2200 mm\*1300 mm\*2247 mm [L\*W\*H]
- Interior: 2000 mm\*1192 mm\*2080 mm [L\*W\*H]
- Door opening left- or right-handed with a width of: 900 mm
- Meeting version:

Height of the sliding table: 700 mm Height of the sofa seat: 430 mm Height of the back: 735 mm