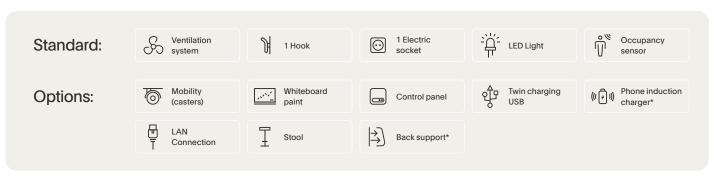

3 Interior walls

(4) Seating

(only for Double version)
Fabric selection from Kvadrat Remix3

Step 3: Select features

1 Electric Occupancy LED Light Standard: 1\* or 2\*\* Hooks socket Mobility Phone induction Whiteboard Twin charging Options: Control panel USB (casters) paint charger LAN High adjustable 2 Lamps with M Monitor arm\* Connection USB\*\* tabletop\*