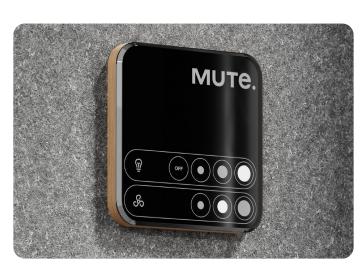

Single and Double: Control panel

Step 1: Choose variant

Select Pod variant based on your needs: **Single** or **Double.** 

Step 2: Design your Pod

1 Exterior walls and roof

Whiteboard paint Custom RAL

2 Exterior frame and tabletop

Meeting and Double: Control panel

Step 1: Choose variant

Select Pod variant based on your needs: **Meeting** or **Double** 

Step 2: Design your Pod

Exterior walls and roof

Whiteboard paint

Custom RAL

.....

Conference and Unfurnished: Control panel

Step 2: Design your Pod Step 1: Choose variant Select Pod variant based on your needs: Conference or Unfurnished. 1 Exterior walls and roof Whiteboard paint Custom RAL 2 Exterior frame and tabletop Whiteboard Anti-fingerprint laminate laminate 3 Interior walls