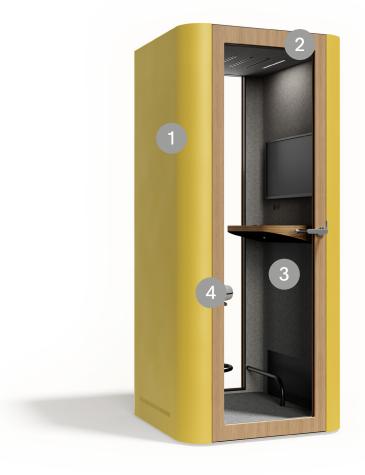

# Made for a friendly phone call

Our one-person pod allows you to escape the office commotion and find a room for solitude.

Standard: Back support

Standard and Video conference: Control panel

Step 1: Choose variant

Select Pod variant based on your needs: Standard or Video conference.

Step 2: Design your Pod

1 Exterior walls and roof Whiteboard paint Custom RAL 2 Exterior frame and tabletop Whiteboard Anti-fingerprint laminate laminate 3 Interior walls

#### **Parameters:**

- Exterior: 1000 mm\*1000 mm\*2247 mm [L\*W\*H]
- Interior: 887 mm\*805 mm\*2080 mm [L\*W\*H]
- Door opening left- or right-handed with a width of: 700 mm
- Tabletop height: 1095 mm
- Stool height: 595 mm to 775 mm
- Weight net: